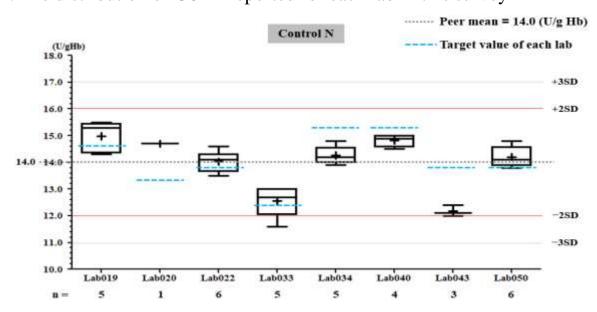

## II. The distribution of G6PD reported for each lab in this survey

<sup>\*\*</sup> G6PD Method = Medicon reagent kit, 37°C