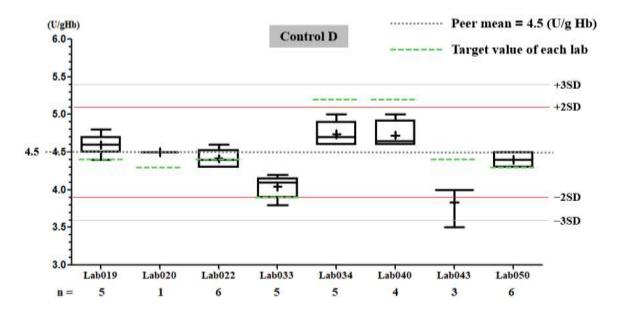

## II. The distribution of G6PD reported for each lab in this survey

<sup>\*\*</sup> G6PD Method = Medicon reagent kit, 37°C