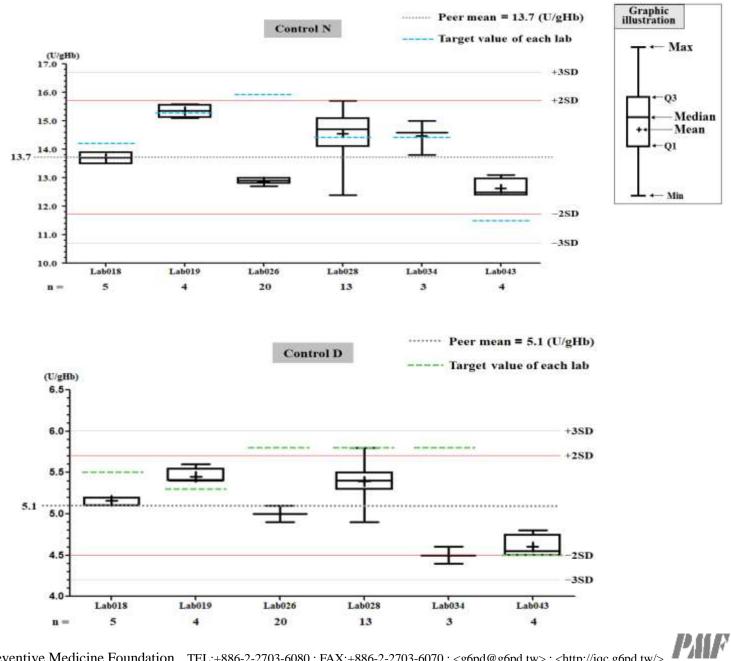

## Summary Report of IQC program for G6PD Quantitative Test - Medicon Group - December 2019 -

| e statistic results of all laboratories in this month |                                |                                |
|-------------------------------------------------------|--------------------------------|--------------------------------|
| G6PD                                                  | Control N<br>(Lot No.:AE0909N) | Control D<br>(Lot No.:AE0909D) |
| Labs                                                  | 6                              | 6                              |
| Received results number (n)                           | 49                             | 49                             |
| Median                                                | 13.1 (U/gHb)                   | 5.0 (U/gHb)                    |
| Mean                                                  | 13.7 (U/gHb)                   | 5.1 (U/gHb)                    |
| SD                                                    | 1.0                            | 0.3                            |
| CV                                                    | 7.3%                           | 5.9%                           |
| Range of G6PD                                         | 12.4 ~ 15.7 (U/gHb)            | 4.4 ~ 5.8 (U/gHb)              |
| Range of Hb                                           | 1.0 ~ 2.8 (g/dL)               | $1.1 \sim 2.4  (g/dL)$         |

## II. The distribution of G6PD reported for each lab in this survey