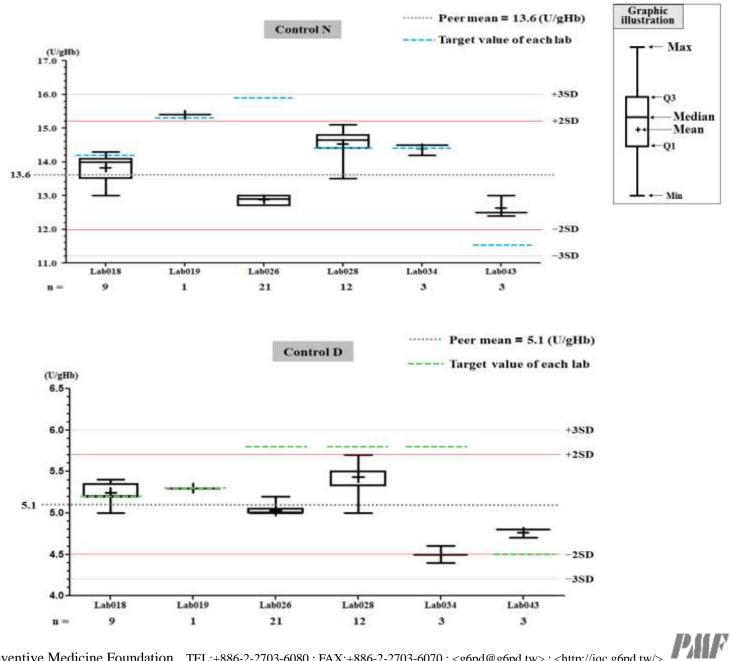

## Summary Report of IQC program for G6PD Quantitative Test - Medicon Group - November 2019 -

| G6PD                        | Control N<br>(Lot No.:AE0909N) | Control D<br>(Lot No.:AE0909D) |
|-----------------------------|--------------------------------|--------------------------------|
| Labs                        | 6                              | 6                              |
| Received results number (n) | 49                             | 49                             |
| Median                      | 13.0 (U/gHb)                   | 5.1 (U/gHb)                    |
| Mean                        | 13.6 (U/gHb)                   | 5.1 (U/gHb)                    |
| SD                          | 0.8                            | 0.3                            |
| CV                          | 5.9%                           | 5.7%                           |
| Range of G6PD               | 12.4 ~ 15.4 (U/gHb)            | 4.4 ~ 5.7 (U/gHb)              |
| Range of Hb                 | 1.8 ~ 2.1 (g/dL)               | 2.0 ~ 2.3 (g/dL)               |

## II. The distribution of G6PD reported for each lab in this survey