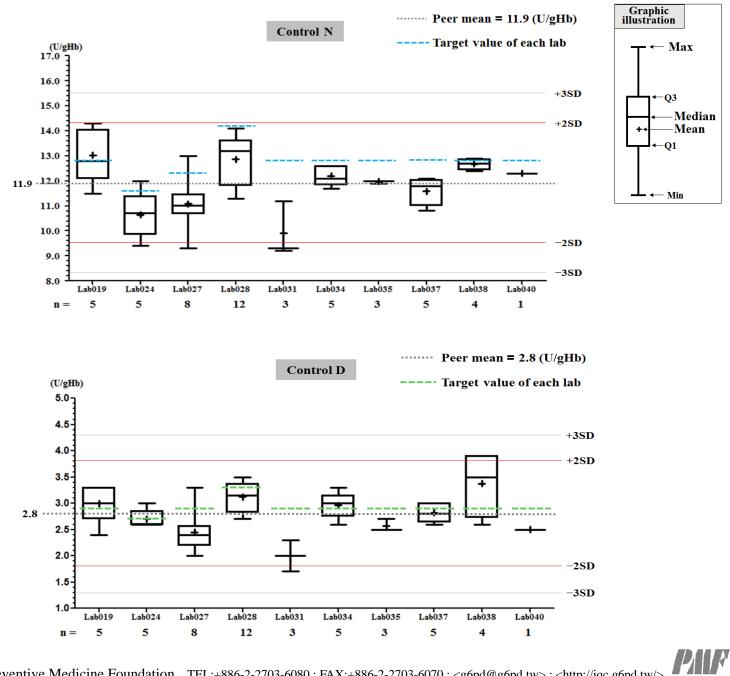

|
| Mean                                                   | 11.9 (U/gHb)                   | 2.8 (U/gHb)                    |
| SD                                                     | 1.2                            | 0.2                            |
| CV                                                     | 10.1%                          | 17.9%                          |
| Range of G6PD                                          | 9.2 ~ 14.3 (U/gHb)             | 1.7 ~ 3.9 (U/gHb)              |
| Range of Hb                                            | 2.2 ~ 3.9 (g/dL)               | 1.3 ~ 3.5 (g/dL)               |

## I. T

\*The statistic results are calculated from all labs reported in this month

## II. The distribution of G6PD reported for each lab in this survey