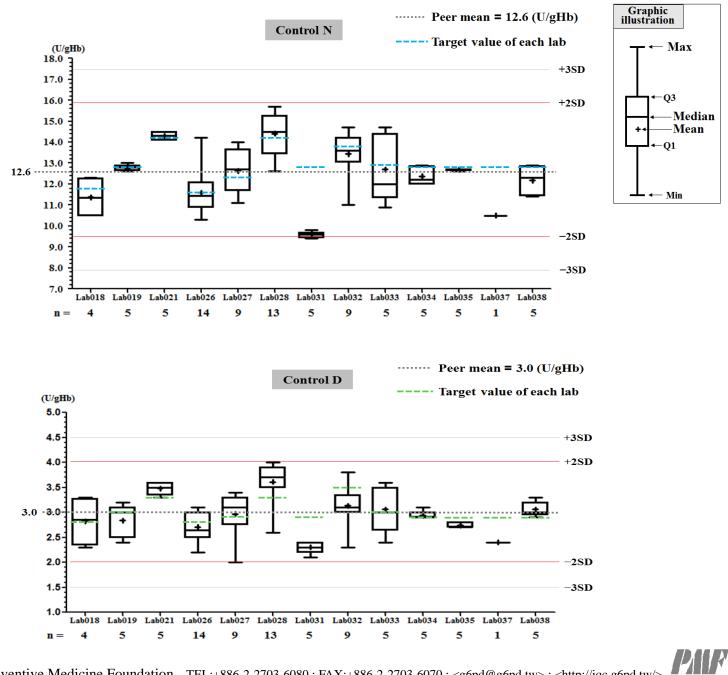

| The statistic results of all laboratories in this month |                                |                                |
|---------------------------------------------------------|--------------------------------|--------------------------------|
| G6PD                                                    | Control N<br>(Lot No.:AC1203N) | Control D<br>(Lot No.:AC1203D) |
| Labs                                                    | 13                             | 14                             |
| Received results number (n)                             | 85                             | 85                             |
| Median                                                  | 12.7 (U/gHb)                   | 3.0 (U/gHb)                    |
| Mean                                                    | 12.6 (U/gHb)                   | 3.0 (U/gHb)                    |
| SD                                                      | 1.5                            | 0.5                            |
| CV                                                      | 11.9%                          | 16.7%                          |
| Range of G6PD                                           | 9.4 ~ 15.7 (U/gHb)             | 2.0 ~ 4.0 (U/gHb)              |
| Range of Hb                                             | 2.0 ~ 2.8 (g/dL)               | 2.1 ~ 3.3 (g/dL)               |

## II. The distribution of G6PD reported for each lab in this survey